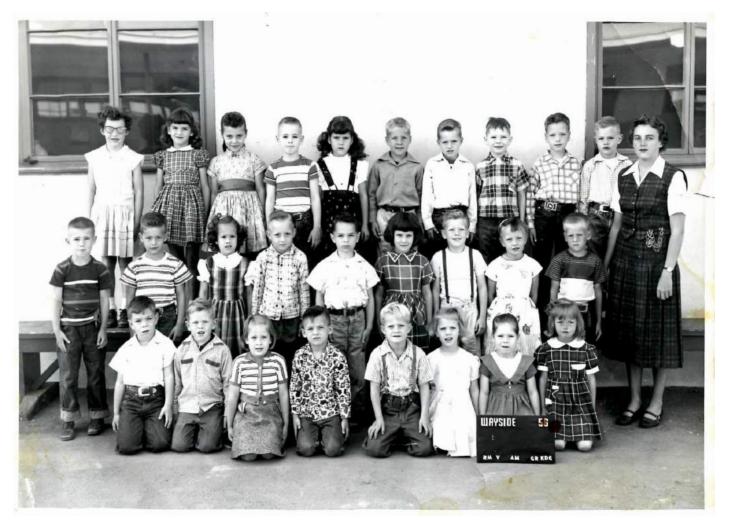

1956 Wayside Kindergarten (2)

1956 Casa Loma 1st Grade

1957 Wayside 1st Grade

middle Mrs. Sevenoaks Sharon Francis Given wagner Rozer Avila Tary Taylor. 610 18th St. Phone 5:1218 Bakershold, California

1957 Casa Loma 2nd Grade