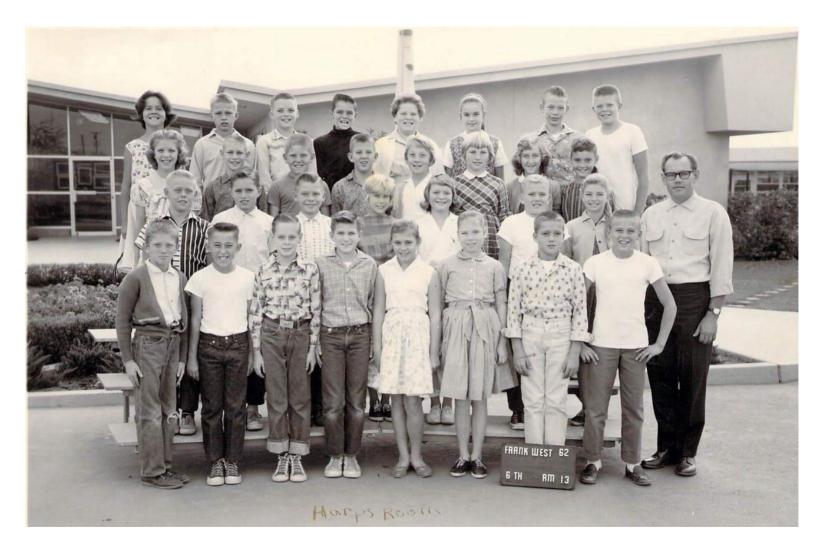

1962 Frank West 6<sup>th</sup> Grade Rm 13

MR LARIMER GOLDEN STATE JUNIOR HIGH 'FORTY NINERS'

GRADE 7

1962-1963 BAKERSFIELD, CALIFORNIA

GRADE 7

1964 Golden State Junior High 8<sup>th</sup> Grade Rm 22

1964 Panama 8<sup>th</sup> Grade