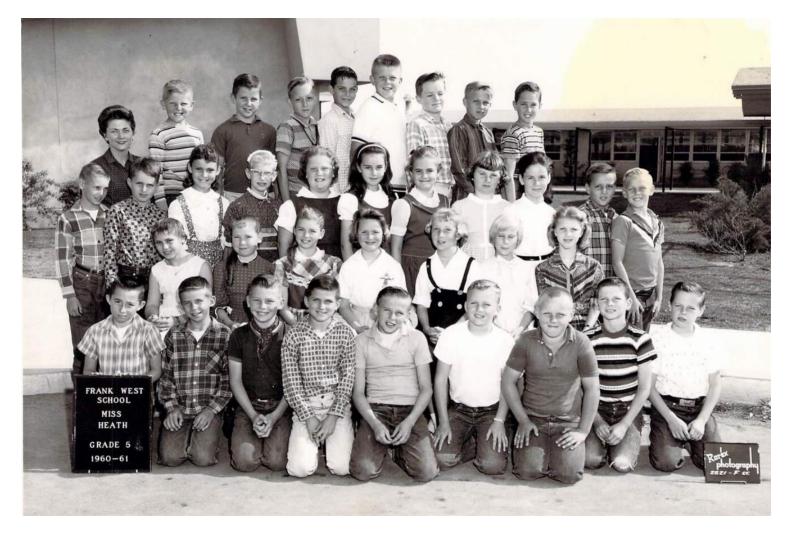

1960-61 Frank West 5th Grade Miss Heath

1965-61 Frank West 5th Grade Mrs White

1962 Frank West 6th Grade Rm 11

Row 3 ROW I CTOP. Daniel Beene Ronnie Cribbs shirley Zentmire Jeff Burns Linda Penner Barry Phillips Valerie Maria Roberta Castro Debbie Holmes Linda Winkle Sally Varmer Sugan Edward Bobby Fletcher Vickie Lukens Ken Webb Gwen Hance MR. Mullen (Robert) Pam Remington Diane Garcia People not in picture Row 4 z. Jesse Millican Ricky Short Jane Kutlek Rary Campbell (Eruce)