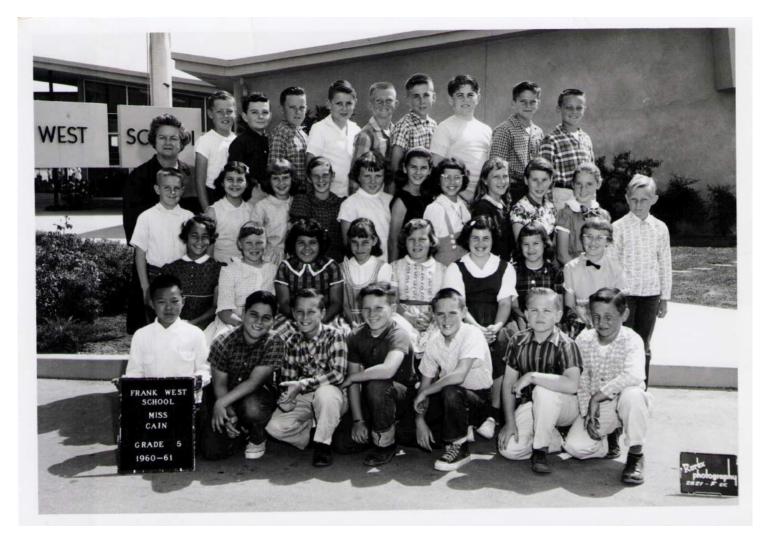

1959-60 Frank West 4th Grade Miss Hay

1959-60 Frank West 4th Grade Mrs Waller

1960-61 Frank West 5th Grade Miss Cain

miss carn Henry Waheren mc Rosey Campbell Roberta Castro guen Hance Kennech Farmer gamela pemenaton Susan Edwards Barry & hillips get Burns Stephen Sincery