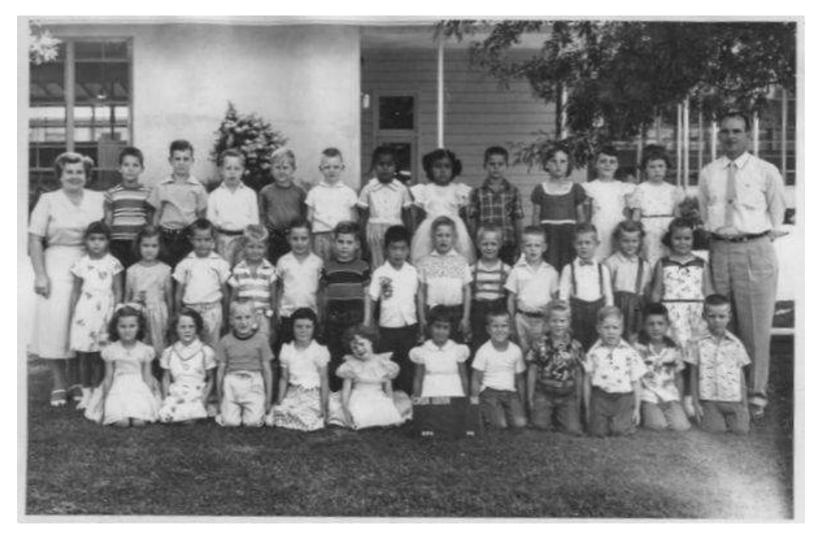

1958 Wayside 2nd Grade

Water 2nd grade Mis. Brantley TOP ROW C-R

=
Gary McCain Bottom Doug Bittle = Turley Hopkins Bryan Stovall Ricky Hansmeyer Me Roger Avila Rountree Photographer Bryant Roxie Holmes ?!) MAR 21 1958 Gary Chapman Ronald Hudson Shakon Francis 610 18th St. - Ph FA 5-1218 Bakersfield, California DeAnn Pastey
Danny Beene
Fuben Rivera?