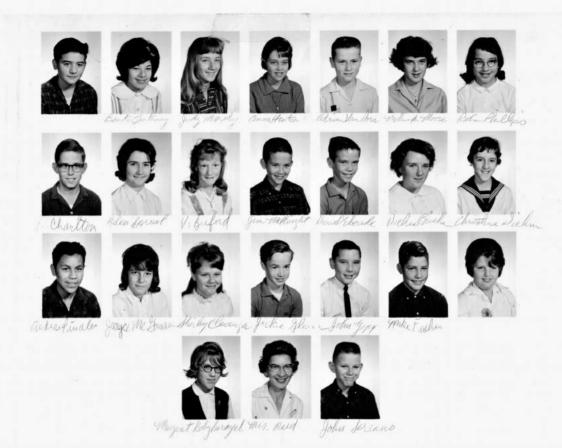

1962 Frank West 6<sup>th</sup> Grade Rm 13

MR LARIMER GOLDEN STATE JUNIOR HIGH 'FORTY NINERS'

GRADE 7

1962-1963 BAKERSFIELD, CALIFORNIA

GRADE 7

1964 Golden State Junior High 8<sup>th</sup> Grade Rm 22

1964 Panama 8<sup>th</sup> Grade