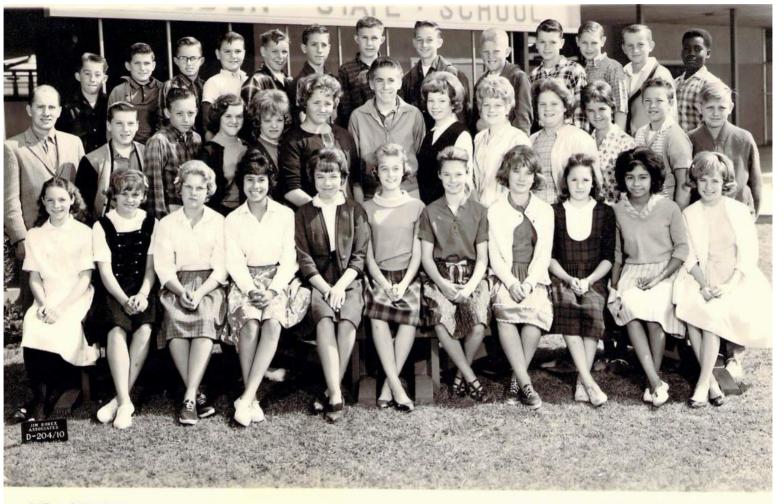

1962 Frank West 6<sup>th</sup> Grade Rm 13

MR LARIMER GOLDEN STATE JUNIOR HIGH 'FORTY NINERS'

GRADE 7

1962-1963 BAKERSFIELD, CALIFORNIA

GRADE 7

1964 Golden State Junior High 8<sup>th</sup> Grade Rm 22

1964 Panama 8<sup>th</sup> Grade