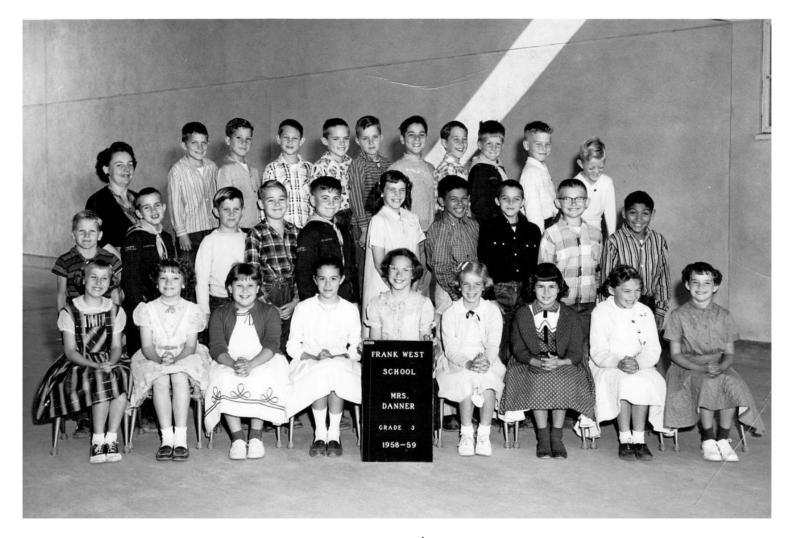

1958-59 Frank West 3<sup>rd</sup> Grade Mrs Danner

1958-59 Frank West 3rd Grade Mr Ament

1958-59 Fairview School 3<sup>rd</sup> Grade

1959-60 Frank West 4th Grade Mrs Bell

Mike Newby Sally Varner Barry Johnson hinda Penner Shirley Zentmire Eddie Underwood Barry Phillips Bobby Fletcher Pam Hunt Susan Edwards Bonnie Lindroff Kenneth Farmer Tina Willey Bruce Campbell Terry Heflin Sally Muhley Row 2 Judy Rundell Linda Winkle Roberta Castro Row 4 Gwan Hance Randy Kline Carol Baugh Valerie Marin Steve Tinsley Vicki Wesson Philip Topar Pam Remington Danny Beene Claudia Gibbins Me Gary Chapman Mary Morgan (?) Herbert Jung Peggy Corman Peggy Pilling Mrs Pall Debbie Roselle Jane Kutilek