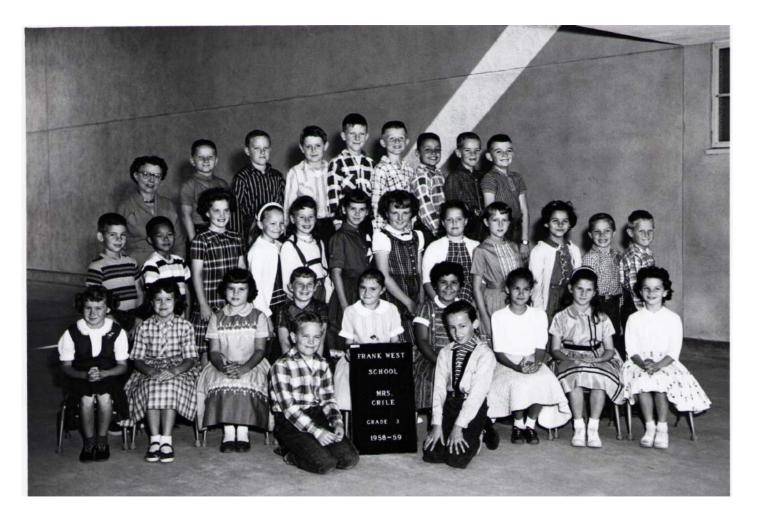

1957-58 Fairview School 2<sup>nd</sup> Grade

1958 Frank West 3rd Grade Mrs Crile

Mrs. Chile Terry Heffin Judy Rundell Shirley Zentraire Sally Muhley Eddie Underwood Kenneth Farmer Ricky Hansmeyer Groven Hance barry Phillips Peggy Pilling Dirk VanPelt Barry Johnson Bruce Campbell Tina Willey Susie Farrell Mike Newly Jeff Leong Vicki Wesson Danny Beene James Edgar Canol Baugh Valerie Marin Pam Remington Syranne Bunker Seggy coman Bondie Lindroff Randy Kline