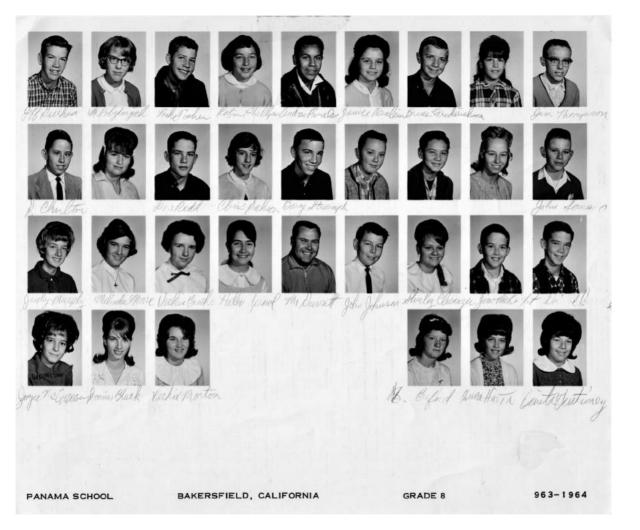

1962 Frank West 6<sup>th</sup> Grade Rm 13

MR LARIMER GOLDEN STATE JUNIOR HIGH 'FORTY NINERS'

GRADE 7

1962-1963 BAKERSFIELD, CALIFORNIA

GRADE 7

1964 Golden State Junior High 8<sup>th</sup> Grade Rm 22

1964 Panama 8<sup>th</sup> Grade