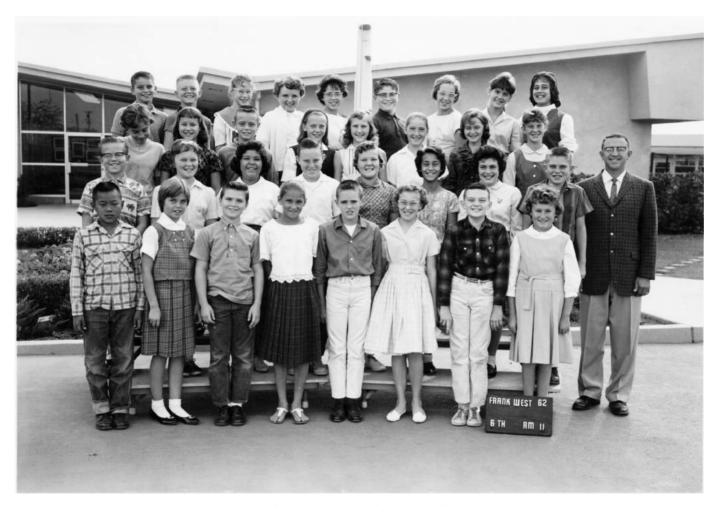

1960-61 Frank West 5th Grade Miss Heath

1965-61 Frank West 5th Grade Mrs White

1962 Frank West 6th Grade Rm 11

Row 3 ROW I CTOP. Daniel Beene Ronnie Cribbs shirley Zentmire Jeff Burns Linda Penner Barry Phillips Valerie Maria Roberta Castro Debbie Holmes Linda Winkle Sally Varmer Sugan Edward Bobby Fletcher Vickie Lukens Ken Webb Gwen Hance MR. Mullen (Robert) Pam Remington Diane Garcia People not in picture Row 4 z. Jesse Millican Ricky Short Jane Kutlek Rary Campbell (Eruce)

1962 Frank West 6<sup>th</sup> Grade Rm 13

MR LARIMER GOLDEN STATE JUNIOR HIGH 'FORTY NINERS'

GRADE 7

1962-1963 BAKERSFIELD, CALIFORNIA

GRADE 7

1964 Golden State Junior High 8<sup>th</sup> Grade Rm 22

1964 Panama 8<sup>th</sup> Grade