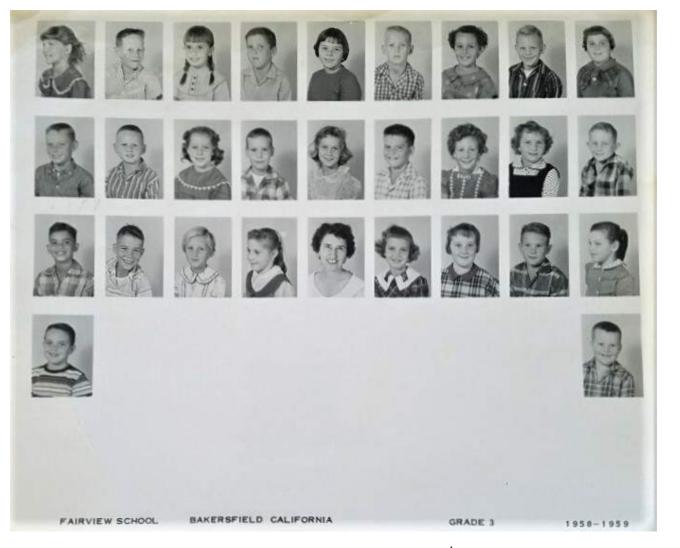

1958-59 Frank West 3<sup>rd</sup> Grade Mrs Danner

1958-59 Frank West 3rd Grade Mr Ament

1958-59 Fairview School 3<sup>rd</sup> Grade

1959-60 Frank West 4th Grade Mrs Bell

Mike Newby Sally Varner Barry Johnson hinda Penner Shirley Zentmire Eddie Underwood Barry Phillips Bobby Fletcher Pam Hunt Susan Edwards Bonnie Lindroff Kenneth Farmer Tina Willey Bruce Campbell Terry Heflin Sally Muhley Row 2 Judy Rundell Linda Winkle Roberta Castro Row 4 Gwan Hance Randy Kline Carol Baugh Valerie Marin Steve Tinsley Vicki Wesson Philip Topar Pam Remington Danny Beene Claudia Gibbins Me Gary Chapman Mary Morgan (?) Herbert Jung Peggy Corman Peggy Pilling Mrs Pall Debbie Roselle Jane Kutilek