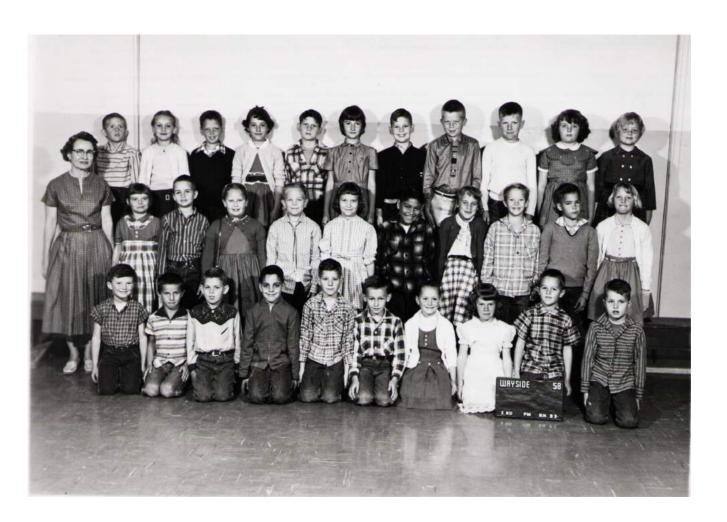

1956 Wayside Kindergarten

Bottom Row Top Row L-R Ricky Hansmeyer Me Robert Evans = Doug Bittle Barry Johnson Tina Willey Paula Jones Danny Beene Mike Nunes Gary beit Chapman Judy Rundell Barbara Bryant Mrs. Rinchart