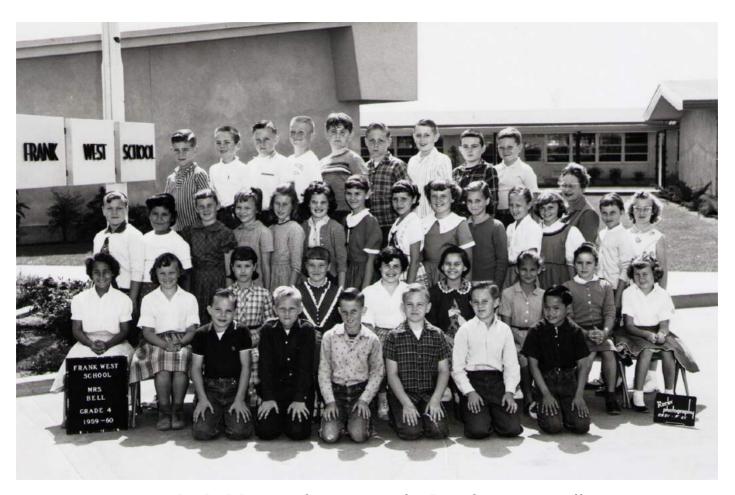

1958-59 Frank West 3<sup>rd</sup> Grade Mrs Danner

1958-59 Frank West 3rd Grade Mr Ament

1958-59 Fairview School 3<sup>rd</sup> Grade

1959-60 Frank West 4th Grade Mrs Bell

Mike Newby Sally Varner Barry Johnson hinda Penner Shirley Zentmire Eddie Underwood Barry Phillips Bobby Fletcher Pam Hunt Susan Edwards Bonnie Lindroff Kenneth Farmer Tina Willey Bruce Campbell Terry Heflin Sally Muhley Row 2 Judy Rundell Linda Winkle Roberta Castro Row 4 Gwan Hance Randy Kline Carol Baugh Valerie Marin Steve Tinsley Vicki Wesson Philip Topar Pam Remington Danny Beene Claudia Gibbins Me Gary Chapman Mary Morgan (?) Herbert Jung Peggy Corman Peggy Pilling Mrs Pall Debbie Roselle Jane Kutilek