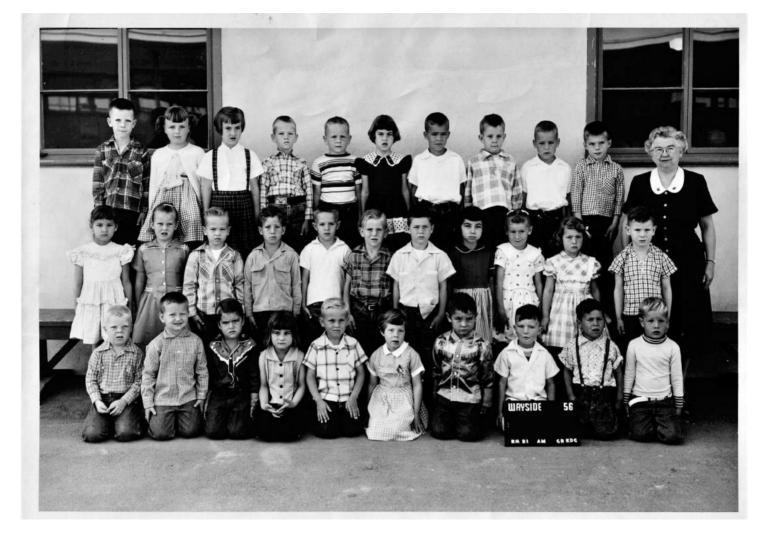

1956 Wayside Kindergarten

Bottom Row Top Row L-R Ricky Hansmeyer Me Robert Evans = Doug Bittle Barry Johnson Tina Willey Paula Jones Danny Beene Mike Nunes Gary beit Chapman Judy Rundell Barbara Bryant Mrs. Rinchart