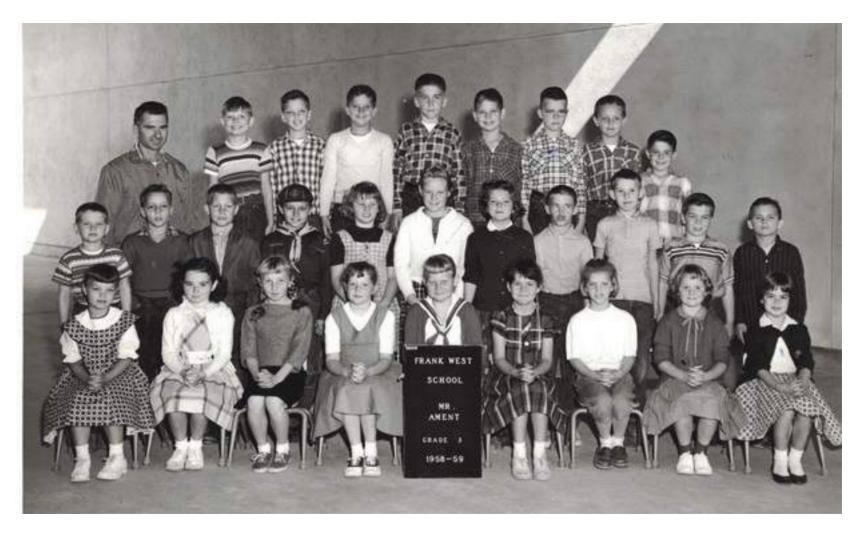

1958-59 Frank West 3<sup>rd</sup> Grade Mrs Danner

1958-59 Frank West 3rd Grade Mr Ament

1958-59 Fairview School 3<sup>rd</sup> Grade

1959-60 Frank West 4th Grade Mrs Bell

Mike Newby Sally Varner Barry Johnson hinda Penner Shirley Zentmire Eddie Underwood Barry Phillips Bobby Fletcher Pam Hunt Susan Edwards Bonnie Lindroff Kenneth Farmer Tina Willey Bruce Campbell Terry Heflin Sally Muhley Row 2 Judy Rundell Linda Winkle Roberta Castro Row 4 Gwan Hance Randy Kline Carol Baugh Valerie Marin Steve Tinsley Vicki Wesson Philip Topar Pam Remington Danny Beene Claudia Gibbins Me Gary Chapman Mary Morgan (?) Herbert Jung Peggy Corman Peggy Pilling Mrs Pall Debbie Roselle Jane Kutilek