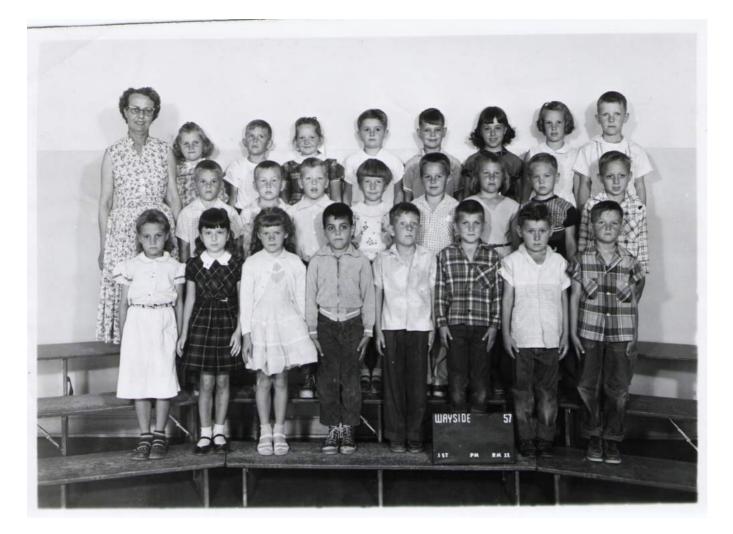

1957-58 Fairview School 2<sup>nd</sup> Grade

1958 Frank West 3rd Grade Mrs Crile

Mrs. Chile Terry Heffin Judy Rundell Shirley Zentraire Sally Muhley Eddie Underwood Kenneth Farmer Ricky Hansmeyer Groven Hance barry Phillips Peggy Pilling Dirk VanPelt Barry Johnson Bruce Campbell Tina Willey Susie Farrell Mike Newly Jeff Leong Vicki Wesson Danny Beene James Edgar Canol Baugh Valerie Marin Pam Remington Syranne Bunker Seggy coman Bondie Lindroff Randy Kline