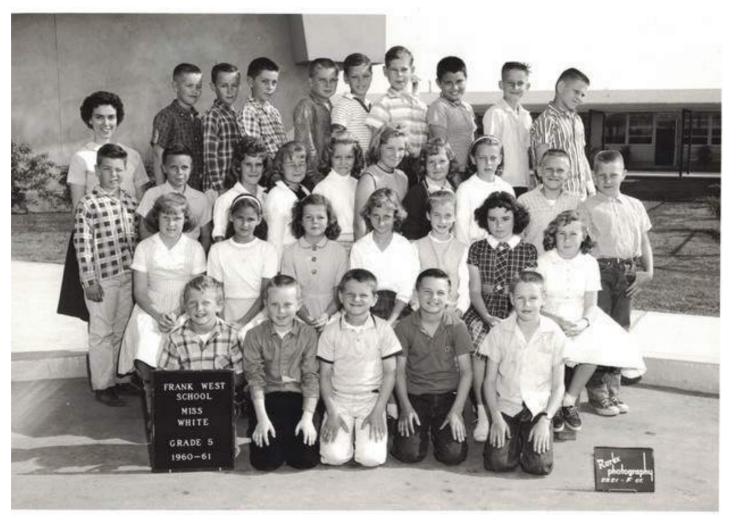

1960-61 Frank West 5th Grade Miss Heath

1965-61 Frank West 5th Grade Mrs White

1962 Frank West 6th Grade Rm 11

Row 3 ROW I CTOP. Daniel Beene Ronnie Cribbs shirley Zentmire Jeff Burns Linda Penner Barry Phillips Valerie Maria Roberta Castro Debbie Holmes Linda Winkle Sally Varmer Sugan Edward Bobby Fletcher Vickie Lukens Ken Webb Gwen Hance MR. Mullen (Robert) Pam Remington Diane Garcia People not in picture Row 4 z. Jesse Millican Ricky Short Jane Kutlek Rary Campbell (Eruce)