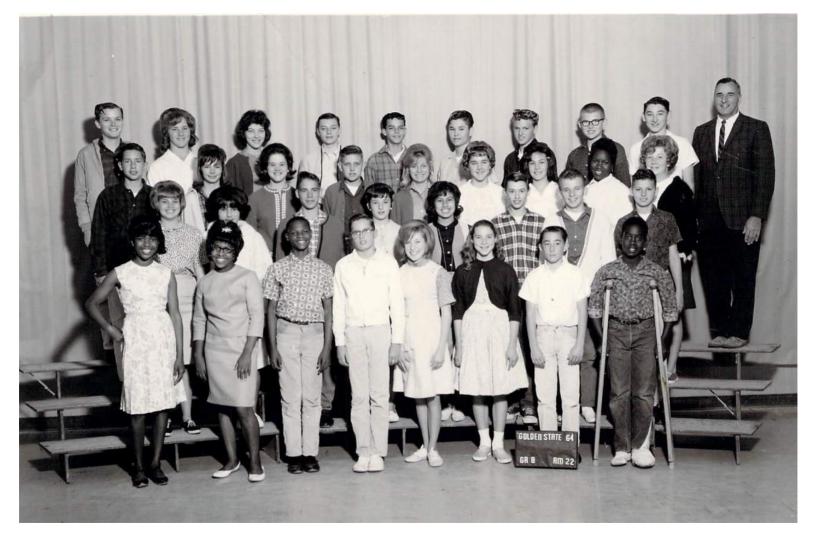

1962 Frank West 6<sup>th</sup> Grade Rm 13

MR LARIMER GOLDEN STATE JUNIOR HIGH 'FORTY NINERS'

GRADE 7

1962-1963 BAKERSFIELD, CALIFORNIA

GRADE 7

1964 Golden State Junior High 8<sup>th</sup> Grade Rm 22

1964 Panama 8<sup>th</sup> Grade