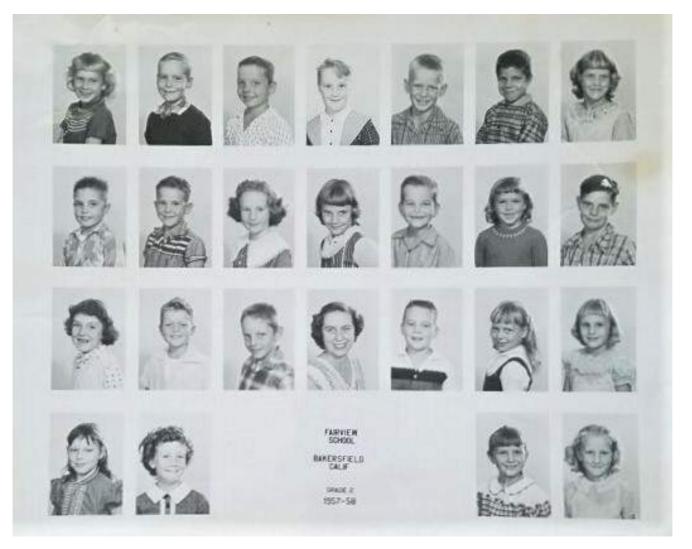

1957-58 Fairview School 2<sup>nd</sup> Grade

1958 Frank West 3rd Grade Mrs Crile

Mrs. Chile Terry Heffin Judy Rundell Shirley Zentraire Sally Muhley Eddie Underwood Kenneth Farmer Ricky Hansmeyer Groven Hance barry Phillips Peggy Pilling Dirk VanPelt Barry Johnson Bruce Campbell Tina Willey Susie Farrell Mike Newly Jeff Leong Vicki Wesson Danny Beene James Edgar Canol Baugh Valerie Marin Pam Remington Syranne Bunker Seggy coman Bondie Lindroff Randy Kline